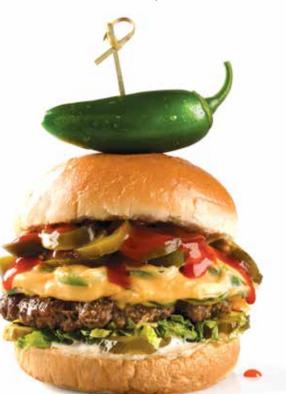

# FLAMIN'

فليمينج

43

621 CAL

43

43

#### SINGLE

Spicy melted cheese, chipotle ranch, sriracha sauce, jalapeños, lettuce and pickles

**ONION RINGS** 6 HALF PORTION