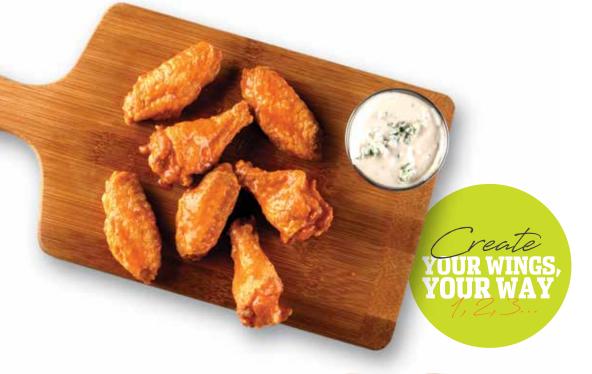

# **TRADITIONAL WINGS** الأجنحة التقليدية

1,512 CAL

8 traditional bone-in wings. Roll your sleeves up because its about to get saucy!

# **BREADED WINGS**

الأجنحة المقرمشة 806 CAL

8 bone-in wings, breaded to perfection.