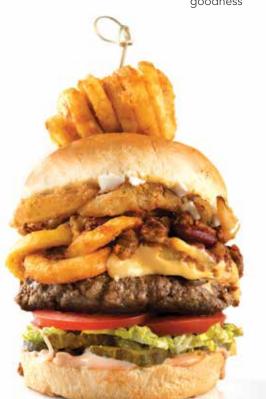

# JUNK

جنك

## 1,016 CAL

#### SINGLE

Crispy beef bacon, American cheese, Melted cheese, breaded onion slivers, breaded onion ring, lettuce, tomatoes curly fries, hearty chili, sour cream, lettuce,