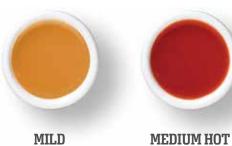

**SWEET & SOUR** 

**ROASTED GARLIC** That 'just right' garlic taste

سيسمى جينجر ترياكى 

\*not available in Mild

معتدل Great flavor doesn't always need heat

متوسط - حار The perfect heat and our personal favorite