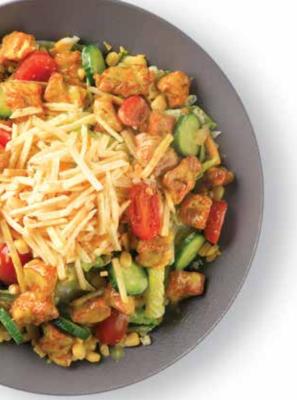

# FIESTA

سلطة فيستا 1,049 CAL

Grilled chicken breast on a mix of greens, corn, red beans, jalapeños, cherry tomatoes, black olives, sweet