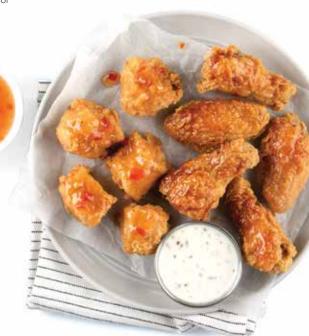

# **TRADITIONAL WINGS** الأجنحة التقليدية

1,512 CAL

8 traditional bone-in wings. Roll your sleeves up because its about to get saucy!

# **BREADED WINGS**

الأجنحة المقرمشة 806 CAL

8 bone-in wings, breaded to perfection.

# BONELESS

بونلس 400 CAL

8 hand breaded chunks of chicken fillet. Tender, Juicy and Crispy

**4** Traditional Wings 4 Breaded Wings **4** Boneless 2 Crispy Strips

25