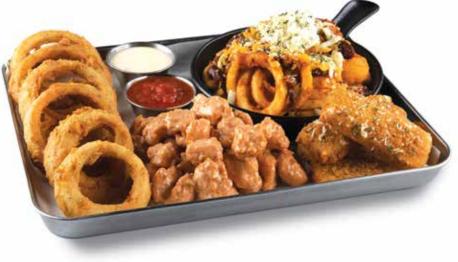

# **BUFFALO CHICKEN SLIDERS** بافلو تشيكن سلايدرز

1,055 CAL

33

Crispy chicken breast, tossed in Buffalo hot sauce, topped with breaded onion slivers, pickles, lettuce and ranch

All your favorite starters! Onion Rings, Popcorn Chicken, Loaded Tex Mex Fries and Mozzarella Sticks, served with chipotle ranch and marinara

2,410 CAL 63