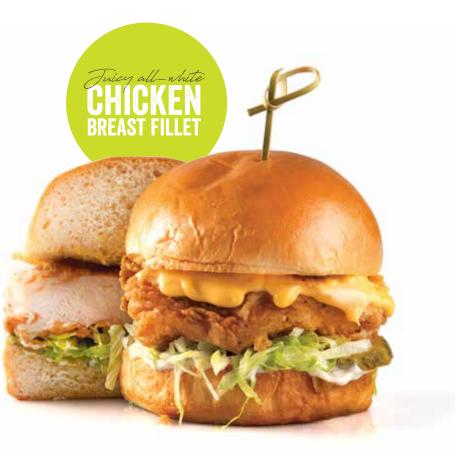

# **TIMELESS CLASSICS**

THE OG الأوريجينال

CRISPY 558 / GRILLED 508 CAL 37

Chicken, pickles, bun, done. Can't go wrong with this crispy chicken sandwich that includes lettuce and mayo

CRISPY 679 / GRILLED 619 CAL 39

Craving cheesy indulgence? Our OG

sandwich oozing with melted cheese

**CURLY FRIES** 5

تشيكن مع جبنة

**CHICKENSLAW** تشيكن سلو

CRISPY 749 / GRILLED 689 CAL 43

Your Choice of

An all-American favorite! Crunchy chicken breast topped with 'slaw, melted cheese, lettuce, mayonnaise and pickles

**ONION RINGS** 6 HALF PORTION

BUFFALO CHICKEN بافلو تشيكن CRISPY 861/GRILLED 801CAL 43

Crunchy Buffalo chicken breast, topped with breaded onion slivers, lettuce, pickles and your choice of ranch or bleu cheese

# **CHICKEN CLUB**

تشيكن كلوب

() () () () CRISPY 827/GRILLED 767CAL 43

Always a crowd pleaser! Juicy chicken breast topped with crispy beef bacon, cheese mix, lettuce, tomatoes, pickles and ranch

# **EL DIABLO** الديابلو

() () () (CRISPY 661/GRILLED 601CAL 43

Crunchy chicken breast with spicy melted cheese, sriracha sauce, jalapeños, lettuce, pickles and chipotle ranch

# **GARLIC PARMESAN**

غارليك بارميزان

CRISPY 623/GRILLED 563 CAL 43

All the cravable flavors in one bite! Crunchy chicken breast tossed in rich garlic parmesan sauce and pickles

SERVED WITH FRENCH FRIES AND HOMEMADE COLESLAW