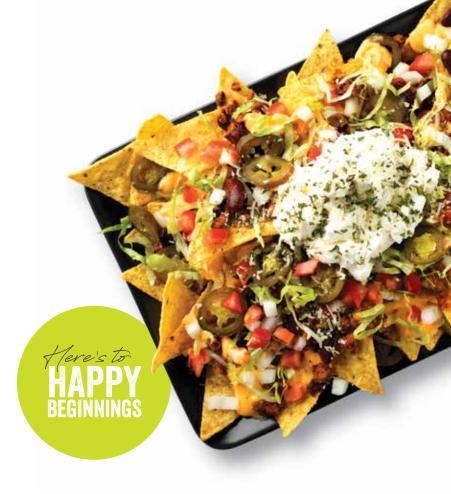

# **TEX MEX NACHOS**

تکس مکس ناتشوز

#### 1,160 CAL

Crispy tortilla chips topped with melted cheese, hearty chili, fresh veggies, jalepeños and sour cream