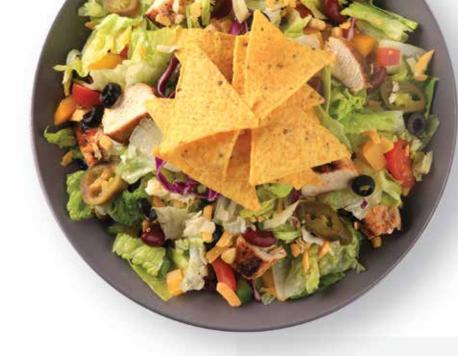

**BUFFALO CHICKEN** سلطة بافلو تشيكن

1,136 CAL

Crispy Buffalo chicken breast on a bed of greens, cucumbers, cherry tomatoes, onions and croutons, sprinkled with cheese, served with homemade ranch

43

# FIESTA

سلطة فيستا 1,049 CAL

Grilled chicken breast on a mix of greens, corn, red beans, jalapeños, cherry tomatoes, black olives, sweet