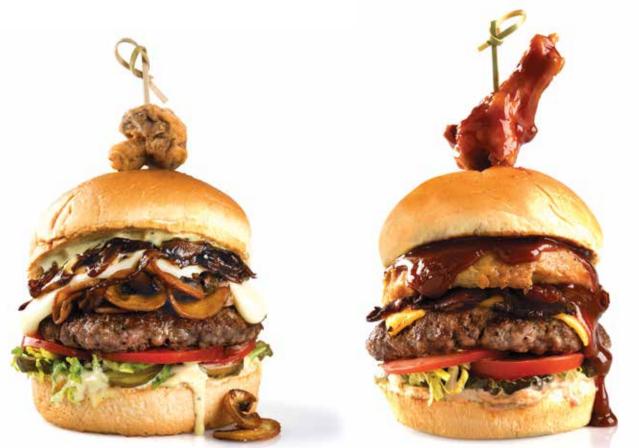

# **MUSHROOMOZZ**

مشروم موزاريلا 660 CAL

# SINGLE

Fresh sautéed mushrooms, caramelized onion, mozzarella cheese, lettuce, tomatoes and pickles, topped with caesar dressing

5

WOMEN NEED AROUND 2,000 KCALS A DAY, MEN NEED ABOUT 2,500 KCALS A DAY AND CHILDREN NEED ABOUT 1,800 KCALS A DAY. THE AMOUNT OF CALORIES A PERSON NEEDS DEPENDS ON LOTS OF FACTORS SUCH AS AGE AND HOW ACTIVE THEY ARE. ALL PRICES ARE IN SAUDI RIYALS AND INCLUDES VAT