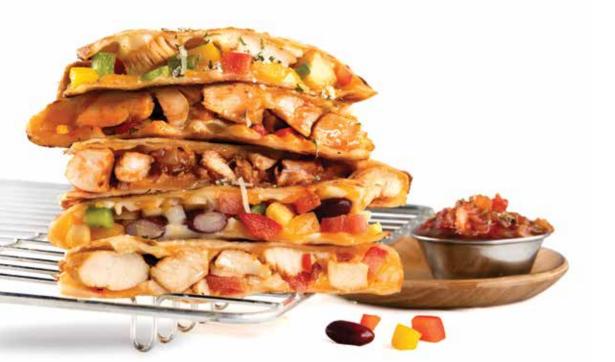

# **QUESADILLAS**

CHEESE LOVERS محبى الجبنة

878 CAL

Attention cheese lovers! Toasted tortilla stuffed with our delicious cheese mix, served with sour cream and salsa

VEGGIE الخضار 814 CAL

Toasted tortilla stuffed with tomatoes, black olives, sweet peppers, jalapeños, sweet corn, red beans, onions, and our cheese mix, served with sour cream and salsa

# **CLASSIC CHICKEN** كلاسيك تشيكن

1,053 CAL

39

39

Large flour tortilla stuffed with grilled chicken, tomatoes, onions, and loaded with our cheese mix , served with salsa and sour cream

# **BUFFALO CHICKEN** بافلو تشيكن

# 1,089 CAL

Toasted tortilla stuffed with grilled Buffalo chicken, tomatoes, onions, and our cheese mix, served with your choice of bleu cheese or ranch

1,049 CAL

In with the new flavor! Toasted tortilla stuffed with seasoned chicken, sweet peppers, onions and cheese, served with sour cream and salsa

# **BBQ CHICKEN** تشكن باربكيو

43

885 CAL

Toasted tortilla stuffed with grilled chicken, sweet BBQ sauce, onions, and our cheese mix, served with our homemade ranch

43

**CURLY FRIES** 5